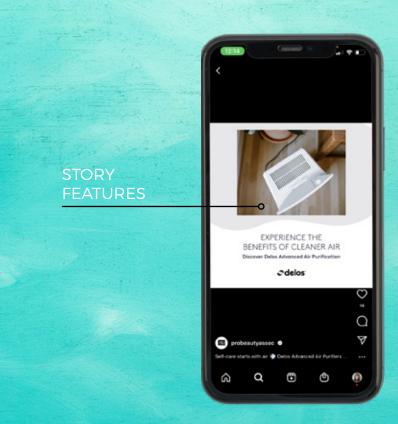

## **SOCIAL** MEDIA

Partner with us on social! Whether you're interested in unique posts, reposts, stories or highlights, we can create a **custom package** that is sure to meet your needs and reach our **highly engaged audience**!

#### **AVAILABLE PLACEMENTS INCLUDE:**

- Story Features
- Feed posts
- · Custom campaigns

POSTS RANGE FROM \$500 -\$2,000

DEPENDING ON PLATFORM.

FEATURED
ARTICLE OR
CONTENT