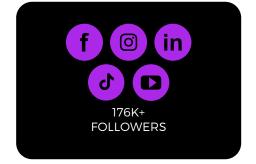

## **SOCIAL** MEDIA

Partner with us on social! Whether you're interested in unique posts, reposts, stories or highlights, we can create a **custom package** that is sure to meet your needs and reach our **highly engaged audience**!

#### **AVAILABLE PLACEMENTS INCLUDE:**

- Story Features
- Feed posts
- · Custom campaigns

POSTS RANGE FROM \$500 -\$2,000

DEPENDING ON PLATFORM.

FEATURED
ARTICLE OR
CONTENT