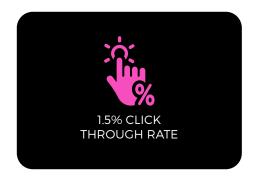

## **SOCIAL** MEDIA

Partner with us on social! Whether you're interested in unique posts, reposts, stories or highlights, we can create a **custom package** that is sure to meet your needs and reach our **highly engaged audience**!

#### **AVAILABLE PLACEMENTS INCLUDE:**

- Story Features
- Feed posts
- · Custom campaigns

POSTS RANGE FROM \$500 -\$2,000

DEPENDING ON PLATFORM.

FEATURED
ARTICLE OR
CONTENT